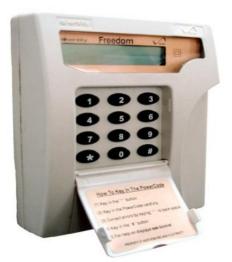

## Entering the voucher code in your Prepaid Meter:

The voucher code generated is required to be entered into your prepaid meter in order to complete the recharge process. You can check the following *"Keypad Instruction"* to enter your voucher code.

#### KEYPAD INSTRUCTION

- Key \* Button before entering voucher code.
- Key # Button after entering voucher code
- Key 1 Credit left in days.

Key 2 Today's, Previous day's, Previous week's, Previous month's expenditure in Rupees.

Key 3 Unit rates of electricity, Standing charge (Fixed Charge), Minimum Charge, Tax/Units

Key 4 The last five recharge codes keyed in.

Key 5 ABC Code / Total money entered into meter.

Key 6 Refund Code

Key 7 12 months expenditure in Rupees.

Key 8 Present Load, Load Cost, Monthly maximum demand with date & time.

Key 9 Total energy units (kWh).

Key 0 Meter serial no, Display test, time, date, Voltage, Power factor, Frequency

Auto Display: Time, Date, Supply on condition, Account Balance, KWH Unit, Tamper status of Meter