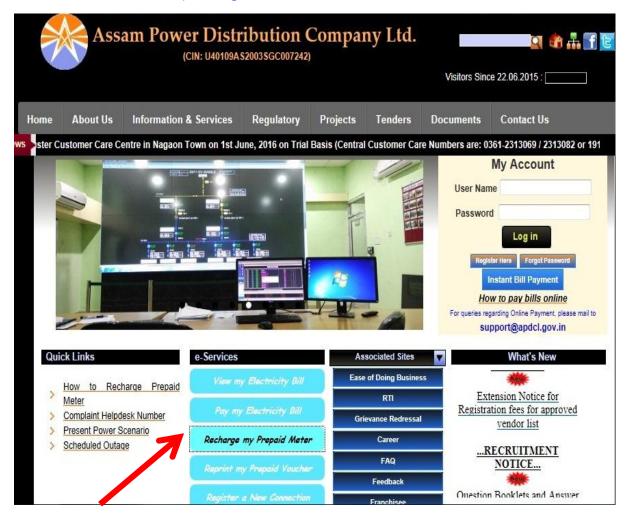

# Prepaid Meter Recharge

Click on the "*Recharge my Prepaid meter*" button in the "e-Services" section of <u>www.apdcl.org</u> as shown below with an arrow mark: -

The following Screen will appear:

| PDCL Prepaid Online Vend | ling                                      |
|--------------------------|-------------------------------------------|
|                          | Prepaid Consumer identification           |
|                          | Please Enter twelve digit Consumer Id : * |
|                          |                                           |